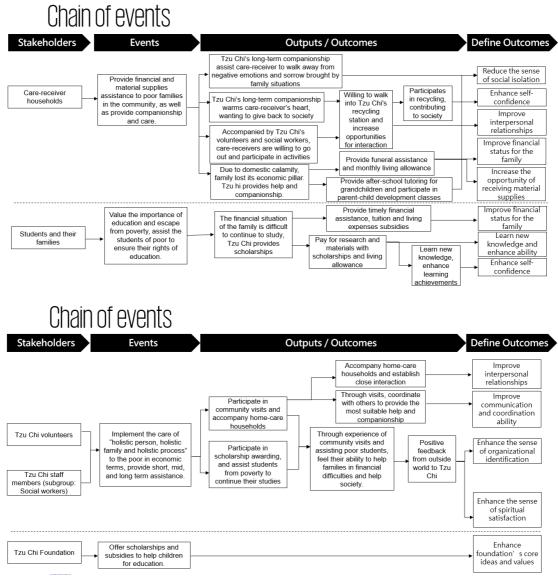

### 3.2.1 Poverty Relief and Providing Aid in the Education of Young Students

The "Stakeholder Engagement Map" of "Poverty Relief and Provide Aid in the Education of Young Students" is as follows:

| Major stakeholders    |                                         | Reason for inclusion                                                                                                                                                                                        | Core objectives of<br>the project                                                                                                                                                                                                                                                              | Expected changes                                                                                                                                                                                                                                        |
|-----------------------|-----------------------------------------|-------------------------------------------------------------------------------------------------------------------------------------------------------------------------------------------------------------|------------------------------------------------------------------------------------------------------------------------------------------------------------------------------------------------------------------------------------------------------------------------------------------------|---------------------------------------------------------------------------------------------------------------------------------------------------------------------------------------------------------------------------------------------------------|
| Tzu Chi<br>Foundation | Foundation                              | An activity<br>initiator that is<br>responsible for<br>all the events,<br>activity planning<br>and funding<br>regarding<br>"Poverty Relief<br>and Provide Aid<br>in the Education<br>of Young<br>Students." | Implement the care<br>of "holistic person,<br>holistic family and<br>holistic process" to<br>the poor in<br>economic terms.<br>Value the<br>importance of<br>education and<br>escape from<br>poverty, and<br>integrate school<br>and family<br>education to<br>establish a support<br>network. | <ul> <li>Enhance the sense of organization al identificatio n</li> <li>Improve communicat ion and coordinatio n ability</li> <li>Enhance the sense of spiritual satisfaction/ accomplish ment</li> <li>Improve interperson al relationship s</li> </ul> |
|                       | Staff<br>members<br>(social<br>workers) | The participants<br>who are directly<br>involved in the<br>implemented                                                                                                                                      | Provide short-term,<br>mid-term, and<br>long-term<br>assistance to the                                                                                                                                                                                                                         | <ul> <li>Enhance the sense of organization al</li> </ul>                                                                                                                                                                                                |
|                       | Volunteers                              | activities and<br>facing the<br>beneficiaries of<br>the activities                                                                                                                                          | poor in economic<br>terms and offer<br>scholarships and<br>subsidies to help<br>children and<br>teenagers for their<br>education.                                                                                                                                                              | <ul> <li>identificatio</li> <li>n</li> <li>Improve</li> <li>communicat</li> <li>ion and</li> <li>coordinatio</li> <li>n ability</li> </ul>                                                                                                              |

Table 3.2-1. The Stakeholder Engagement Map of "Poverty Relief and Providing Aid in the Education of Young Students"

| Major stal                            | keholders                       | Reason for<br>inclusion                                                                                                                                                        | Core objectives of<br>the project                                                                                                                    | Expected changes                                                                                                                                                                                                                                           |
|---------------------------------------|---------------------------------|--------------------------------------------------------------------------------------------------------------------------------------------------------------------------------|------------------------------------------------------------------------------------------------------------------------------------------------------|------------------------------------------------------------------------------------------------------------------------------------------------------------------------------------------------------------------------------------------------------------|
|                                       |                                 | delivery.                                                                                                                                                                      |                                                                                                                                                      | <ul> <li>Enhance the sense of spiritual satisfaction/accomplish ment</li> <li>Improve interperson al relationship s</li> </ul>                                                                                                                             |
| Community<br>visits                   | Care-<br>receiver<br>households | As direct<br>beneficiary who<br>are the targets<br>for the<br>community<br>visits and<br>receivers of<br>scholarships for<br>young students<br>conducted by<br>the volunteers. | Provide financial<br>and material<br>supplies assistance<br>to poor families in<br>the community, as<br>well as provide<br>companionship and<br>care | <ul> <li>Reduce the sense of social isolation</li> <li>Improve financial status for the family</li> <li>Increase the opportunity of receiving material supplies</li> <li>Improve interperson al relationship s</li> <li>Enhance self-confidence</li> </ul> |
| Scholarships<br>for young<br>students | Students/<br>families           |                                                                                                                                                                                | Value the<br>importance of<br>education and<br>escape from<br>poverty and assist<br>the students of<br>poor families to<br>ensure their basic        | <ul> <li>Enhance<br/>self-<br/>confidence</li> <li>Improve<br/>financial<br/>status for<br/>the family</li> <li>Learn new</li> </ul>                                                                                                                       |