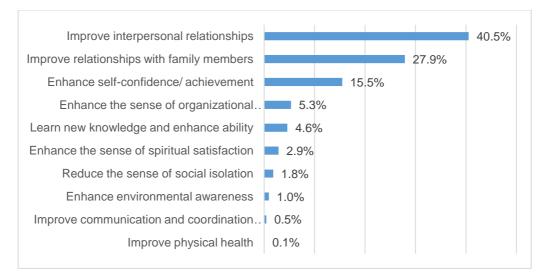

Table 3.3-2. Summary of interviews on staff members and volunteers participated in<br/>the six major types of charity events arranged by Banqiao Jing Si Hall

| Interview targets               | Feedback                                                                           | Corresponding changes of the activity |  |  |
|---------------------------------|------------------------------------------------------------------------------------|---------------------------------------|--|--|
| Staff members of the foundation | <ul> <li>Very impressed during the<br/>community visits; I feel that my</li> </ul> |                                       |  |  |