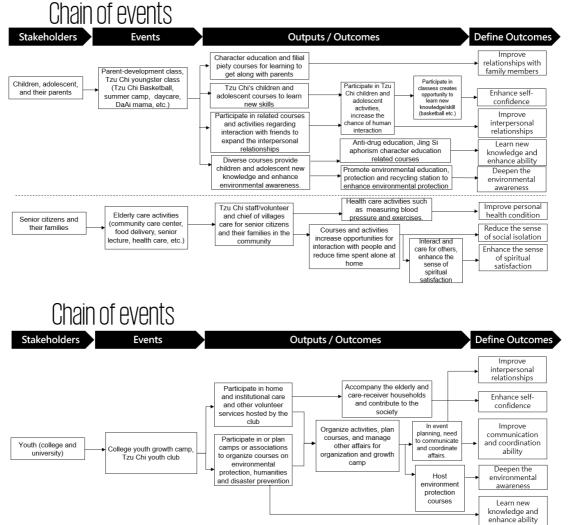

## 3.1.3 Welfare Services and Physical and Mental Health Care

The stakeholders of this activity are based on foundations, staff members, volunteers, chiefs of villages, children and teenagers, young people (college and university students), the elderly and families of the elderly.

| Major stakeholders               |                 |                                      | Reason for inclusion                                                                                                                                                      |  |
|----------------------------------|-----------------|--------------------------------------|---------------------------------------------------------------------------------------------------------------------------------------------------------------------------|--|
| Activity<br>initiator            | Tzu Chi         | Foundation                           | An activity initiator that is<br>responsible for all the events,<br>activity planning and funding<br>regarding "Welfare Services and<br>Physical and Mental Health Care." |  |
|                                  | Foundation      | Staff<br>members                     | A direct activity participant who is<br>responsible for activity invitation,<br>content design, participation in<br>companionship event and plays a                       |  |
| Activity<br>implementer          |                 | Volunteers                           | key role of service delivery in the                                                                                                                                       |  |
|                                  | External unit   | Chiefs of<br>villages                | activity.                                                                                                                                                                 |  |
|                                  |                 | Lecturer                             |                                                                                                                                                                           |  |
|                                  | Children and    | Children                             | A direct beneficiary who<br>participates in Tzu Chi's children's<br>development as well as the<br>adolescent and youth care                                               |  |
| Beneficiaries<br>of the activity | teenager care   | Adolescent                           |                                                                                                                                                                           |  |
|                                  |                 | Parents                              | activities.                                                                                                                                                               |  |
|                                  | Youth care      | Youth<br>(College and<br>university) |                                                                                                                                                                           |  |
|                                  | Elderly welfare | Senior<br>citizens                   | A direct beneficiary who<br>participants in elderly welfare and                                                                                                           |  |
|                                  |                 | Families of the elderly              | care activities.                                                                                                                                                          |  |

| Table 3.1.3-1. The core stakeholders of "Welfare Services and Physical and Mental |  |  |  |  |
|-----------------------------------------------------------------------------------|--|--|--|--|
| Health Care."                                                                     |  |  |  |  |