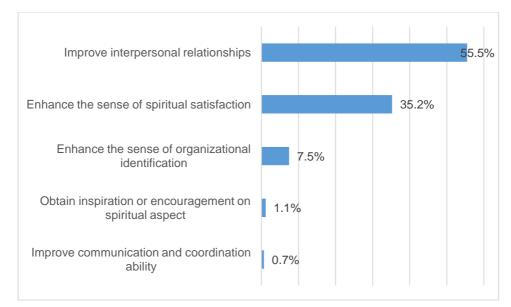

By using open-ended question in the stakeholder engagement - interviews, we had identified one unexpected outcome, "Improve relationships with family members " in the activity "Provide Guidance to Volunteers for Cultivation and Empowerment". We also revised the expected outcome based on the stakeholders' feedback in the interview. This means that all the outcomes were based on the interviewers' directly feedback. Besides, we didn't receive related negative outcomes. We used the chain of event to explain our process of defining the outcome, please refer to Appendix 4 Chain of events.