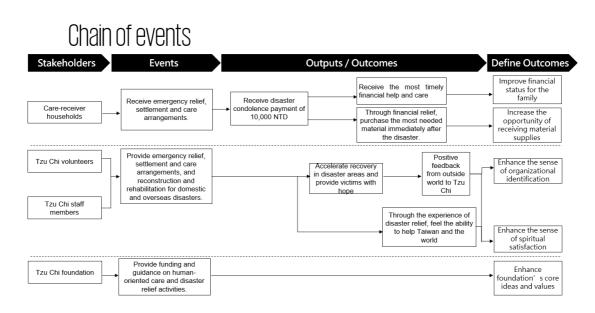

## 3.1.2 Compassion for Humanity and Disaster Relief

The core stakeholders in the activity of "Compassion for Humanity and Disaster Relief" include foundations, staff members, volunteers, chiefs of villages and care-receiver households. The identification results of stakeholders are as shown in Table 3.1.2-1 below.

# Table 3.1.2-1. The core stakeholders of "Compassion for Humanity and Disaster Relief."

| Major stakeholders            |                     |                                                                               | Reason for inclusion                                                                                                                                             |
|-------------------------------|---------------------|-------------------------------------------------------------------------------|------------------------------------------------------------------------------------------------------------------------------------------------------------------|
| Activity<br>initiator         | Tzu Chi             | Foundation                                                                    | An activity initiator that is<br>responsible for all the events, activity<br>planning and funding regarding<br>"Compassion for Humanity and<br>Disaster Relief." |
| Activity                      | Foundation          | Staff<br>members                                                              | The participants who are directly involved in the implemented                                                                                                    |
| implementer                   | Volunteers          | activities of disaster relief and facing the beneficiaries of the activities. |                                                                                                                                                                  |
| Beneficiaries of the activity | Emergency<br>relief | Care-receiver<br>households                                                   | Direct beneficiaries of emergency relief services and activities                                                                                                 |