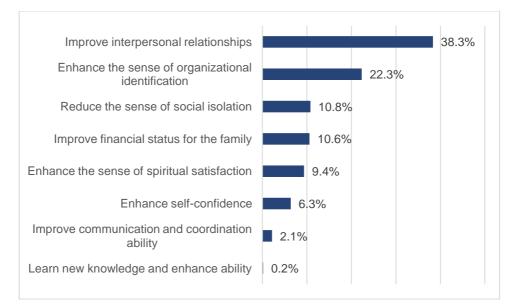

3% of the total, respectively. We can see that the beneficial results of this project are mainly implemented in the voluteers of the community.

## Analysis based on the beneficial results

To view the distribution of various beneficial results based on the entire project, as shown in Figure 6.1.1-1, we can see that the main outcome is improving interpersonal relationships, which accounts for 38.3%; enhancing the sense of organizational identification and reducing the sense of isolation are the secondary outcome, which account for 22.3% and 10.8%, respectively. We can see that the outcome of the activities in "Poverty Relief and Provide Aid in the Education of Young Students" is implemented in the expected stakeholders such as the care-receiver households and students from poor families.





## 6.1.2 Compassion for Humanity and Disaster Relief

## Analysis based on the type of stakeholders

From the distribution of overall social benefits based on the main stakeholders of the project, it can be seen that volunteers are the major beneficiaries of "Compassion for Humanity and Disaster Relief", which accounts for 61.4%; the carereceiver households and staff members of foundation are the secondary beneficiaries, which accounts for 37.1% and 1.5%, respectively. We can see that the beneficial results of this project are implemented in the volunteers participating in this type of activity. It is fortunate that there were not many disasters happened in the area around Banqiao Jing Si Hall in 2018, the thus main outcomes were implemented in the volunteers who participated in this t