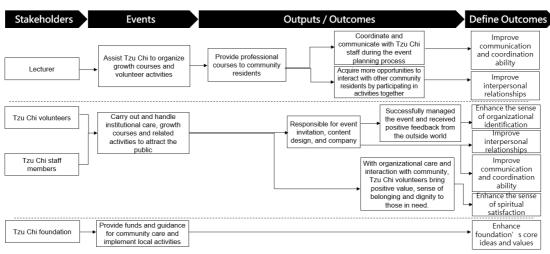

## 3.1.3 Welfare Services and Physical and Mental Health Care

The stakeholders of this activity are based on foundations, staff members, volunteers, chiefs of villages, children and teenagers, young people (college and university students), the elderly and families of the elderly.

| Major stakeholders               |                 |                                      | Reason for inclusion                                                                                                                                                      |  |
|----------------------------------|-----------------|--------------------------------------|---------------------------------------------------------------------------------------------------------------------------------------------------------------------------|--|
| Activity<br>initiator            | Tzu Chi         | Foundation                           | An activity initiator that is<br>responsible for all the events,<br>activity planning and funding<br>regarding "Welfare Services and<br>Physical and Mental Health Care." |  |
|                                  | Foundation      | Staff<br>members                     | A direct activity participant who is<br>responsible for activity invitation,<br>content design, participation in<br>companionship event and plays a                       |  |
| Activity<br>implementer          |                 | Volunteers                           | key role of service delivery in the                                                                                                                                       |  |
|                                  | External unit   | Chiefs of<br>villages                | activity.                                                                                                                                                                 |  |
|                                  |                 | Lecturer                             |                                                                                                                                                                           |  |
|                                  | Children and    | Children                             | A direct beneficiary who<br>participates in Tzu Chi's children's<br>development as well as the<br>adolescent and youth care                                               |  |
| Beneficiaries<br>of the activity | teenager care   | Adolescent                           |                                                                                                                                                                           |  |
|                                  |                 | Parents                              | activities.                                                                                                                                                               |  |
|                                  | Youth care      | Youth<br>(College and<br>university) |                                                                                                                                                                           |  |
|                                  | Elderly welfare | Senior<br>citizens                   | A direct beneficiary who<br>participants in elderly welfare and                                                                                                           |  |
|                                  |                 | Families of the elderly              | care activities.                                                                                                                                                          |  |