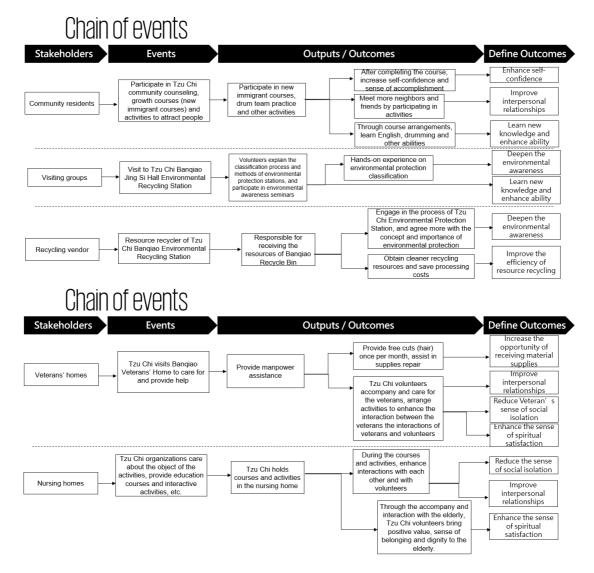

## 3.1.4 Community Care and Putting Localization into Practice

The core stakeholders of this activity are based on foundations, staff members, volunteers, lecturers, community residents, visiting groups, recycling vendors, nursing homes and veterans' home. Besides, we identified "new immigrants" as a subgroup in this activity. After the interview, we confirmed that their outcomes are the same as the outcomes to "community residents". The identification results of stakeholders are as shown in Table 3.1.4-1 below.

| Table 3.1.4-1. The core stakeholders of "Community Care and Putting Localization |
|----------------------------------------------------------------------------------|
| into Practice."                                                                  |

| M                     | lajor stakeholo       | lers          | Reason for inclusion                                                                                                                                                            |
|-----------------------|-----------------------|---------------|---------------------------------------------------------------------------------------------------------------------------------------------------------------------------------|
| Activity<br>initiator | Tzu Chi<br>Foundation | Foundation    | An activity initiator that is<br>responsible for all the events, activity<br>planning and funding regarding<br>"Community Care and Putting<br>Localization into Practice."      |
| Activity              | Tzu Chi<br>Foundation | Staff members | The participants who are directly<br>involved in the implemented<br>activities of activity invitation,<br>content design, participation in<br>community care and implementation |
| implementer           |                       | Volunteers    | of localization and they play a key                                                                                                                                             |
|                       | External<br>unit      | Lecturer      | role of service provider in the activities.                                                                                                                                     |

| M                                | ajor stakeholo        | lers                                                    | Reason for inclusion                                                                                                                                                            |  |
|----------------------------------|-----------------------|---------------------------------------------------------|---------------------------------------------------------------------------------------------------------------------------------------------------------------------------------|--|
| Activity<br>initiator            | Tzu Chi<br>Foundation | Foundation                                              | An activity initiator that is<br>responsible for all the events, activity<br>planning and funding regarding<br>"Community Care and Putting<br>Localization into Practice."      |  |
| Activity<br>implementer          |                       |                                                         | The participants who are directly<br>involved in the implemented<br>activities of activity invitation,<br>content design, participation in<br>community care and implementatior |  |
|                                  |                       | Volunteers                                              | of localization and they play a key                                                                                                                                             |  |
|                                  | Community             | Community<br>residents<br>(subgroup: new<br>immigrants) | The participants who are the direct<br>beneficiaries in the activities of<br>community consultation,<br>development courses, guidance                                           |  |
| Beneficiaries<br>of the activity |                       | Visiting groups                                         | activities, and promotion of environmental protection.                                                                                                                          |  |
|                                  |                       | Recycling<br>vendor                                     |                                                                                                                                                                                 |  |
|                                  | Institution           | Nursing homes                                           | The participants who are the direct                                                                                                                                             |  |
|                                  |                       | Veterans'<br>homes                                      | beneficiaries and they are the main<br>participants in the care activities<br>provided by institutions.                                                                         |  |