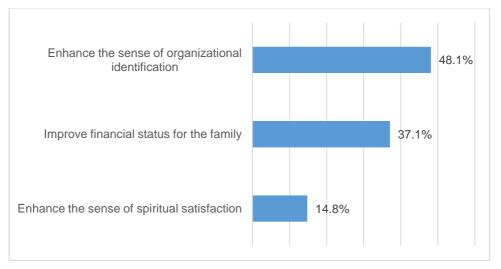

Table 3.3-2. Summary of interviews on staff members and volunteers participated in<br/>the six major types of charity events arranged by Banqiao Jing Si Hall

| Interview targets               | Feedback                                                                           | Corresponding changes of the activity |  |  |
|---------------------------------|------------------------------------------------------------------------------------|---------------------------------------|--|--|
| Staff members of the foundation | <ul> <li>Very impressed during the<br/>community visits; I feel that my</li> </ul> |                                       |  |  |