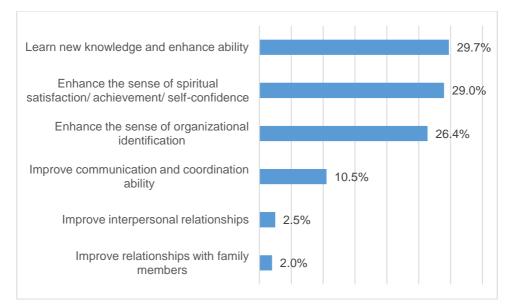

By using open-ended question in the stakeholder engagement - interviews, we had identified one unexpected outcome, "Improve relationships with family members " in the activity "Provide Guidance to Volunteers for Cultivation and Empowerment". We also revised the expected outcome based on the stakeholders' feedback in the interview. This means that all the outcomes were based on the interviewers' directly feedback. Besides, we didn't receive related negative outcomes. We used the chain of event to explain our process of defining the outcome, please refer to Appendix 4 Chain of events.