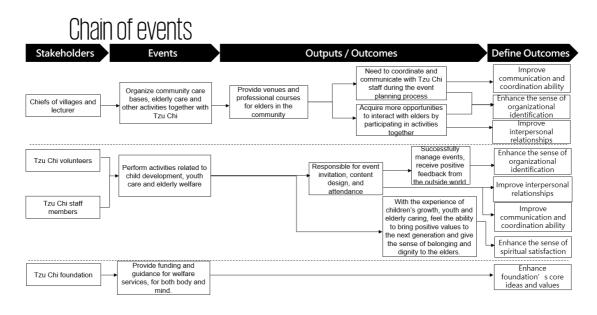

## 3.1.4 Community Care and Putting Localization into Practice

The core stakeholders of this activity are based on foundations, staff members, volunteers, lecturers, community residents, visiting groups, recycling vendors, nursing homes and veterans' home. Besides, we identified "new immigrants" as a subgroup in this activity. After the interview, we confirmed that their outcomes are the same as the outcomes to "community residents". The identification results of stakeholders are as shown in Table 3.1.4-1 below.

| Table 3.1.4-1. The core stakeholders of "Community Care and Putting Localization |
|----------------------------------------------------------------------------------|
| into Practice."                                                                  |

| M                     | lajor stakeholo       | lers          | Reason for inclusion                                                                                                                                                            |
|-----------------------|-----------------------|---------------|---------------------------------------------------------------------------------------------------------------------------------------------------------------------------------|
| Activity<br>initiator | Tzu Chi<br>Foundation | Foundation    | An activity initiator that is<br>responsible for all the events, activity<br>planning and funding regarding<br>"Community Care and Putting<br>Localization into Practice."      |
| Activity              | Tzu Chi<br>Foundation | Staff members | The participants who are directly<br>involved in the implemented<br>activities of activity invitation,<br>content design, participation in<br>community care and implementation |
| implementer           |                       | Volunteers    | of localization and they play a key                                                                                                                                             |
|                       | External<br>unit      | Lecturer      | role of service provider in the activities.                                                                                                                                     |

| M                                | ajor stakeholo        | lers                                                    | Reason for inclusion                                                                                                                                                            |  |
|----------------------------------|-----------------------|---------------------------------------------------------|---------------------------------------------------------------------------------------------------------------------------------------------------------------------------------|--|
| Activity<br>initiator            | Tzu Chi<br>Foundation | Foundation                                              | An activity initiator that is<br>responsible for all the events, activity<br>planning and funding regarding<br>"Community Care and Putting<br>Localization into Practice."      |  |
| Activity<br>implementer          |                       |                                                         | The participants who are directly<br>involved in the implemented<br>activities of activity invitation,<br>content design, participation in<br>community care and implementatior |  |
|                                  |                       | Volunteers                                              | of localization and they play a key                                                                                                                                             |  |
|                                  | Community             | Community<br>residents<br>(subgroup: new<br>immigrants) | The participants who are the direct<br>beneficiaries in the activities of<br>community consultation,<br>development courses, guidance                                           |  |
| Beneficiaries<br>of the activity |                       | Visiting groups                                         | activities, and promotion of environmental protection.                                                                                                                          |  |
|                                  |                       | Recycling<br>vendor                                     |                                                                                                                                                                                 |  |
|                                  | Institution           | Nursing homes                                           | The participants who are the direct                                                                                                                                             |  |
|                                  |                       | Veterans'<br>homes                                      | beneficiaries and they are the main<br>participants in the care activities<br>provided by institutions.                                                                         |  |