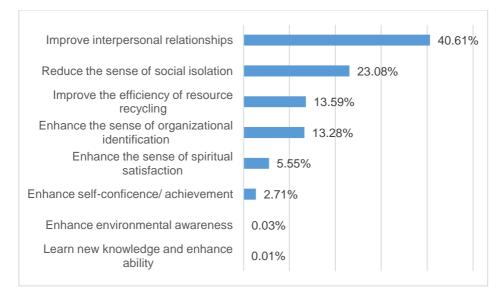

Table 3.3-2. Summary of interviews on staff members and volunteers participated in<br/>the six major types of charity events arranged by Banqiao Jing Si Hall

| Interview targets               | Feedback                                                                           | Corresponding changes of the activity |  |  |
|---------------------------------|------------------------------------------------------------------------------------|---------------------------------------|--|--|
| Staff members of the foundation | <ul> <li>Very impressed during the<br/>community visits; I feel that my</li> </ul> |                                       |  |  |